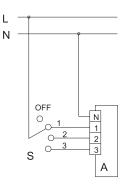

### Control

• Switching of fan speed according to diagram 1 and switching of fan speed in parallel with switching the light in the room, diagram 2.

# Wiring diagram

**Diagram 1.** The external switch S (**CDP-3/5**) switches the fan to one of three speeds and switches it off.

**Diagram 2.** The external switch S (**CDP-3/5**) switches the fan to one of three speeds and switches it off with parallel switching on/off the light in the room