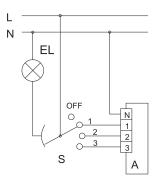

### Control

• Switching of fan speed according to diagram 1 and switching of fan speed in parallel with switching the light in the room, diagram 2.

# Wiring diagram

**Diagram 1.** The external switch S (**CDP-3/5**) switches the fan to one of three speeds and switches it off.

**Diagram 2.** The external switch S (**CDP-3/5**) switches the fan to one of three speeds and switches it off with parallel switching on/off the light in the room