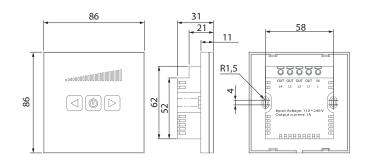

SGS E1

#### THYRISTOR SPEED CONTROLLERS

## Features

- On/off switch and speed control for single-phase voltage controlled fans.
- Casing made of high-quality plastic.
- Glass sensor panel with an ON/OFF button and two speed control buttons.
- The adjustable speed is displayed with the LED indicator.
- Wall flush mounting.



## Mounting

• Designed for wall mounting in a flush mounting box.



## Wiring diagram



M - ventilation equipment motor

# Overall dimensions [mm]



#### Technical data Model SGS E1 Voltage [V/Hz] 230/50 (60) Max current load [A] Cable cross section [mm²] from 0.35 up to 1 Temperature range [°C] -10...+45 from 5 up to 80 (no condensation) Operating humidity range [%] Service life 100 000 operations Weight [g] 138 **(€** 🎑 🗀 IP30

88 blaubergventilatoren.de