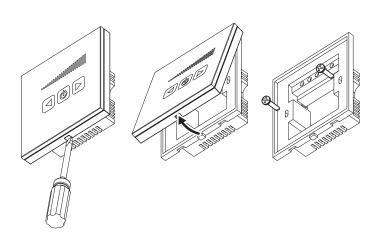

SGS E1

#### THYRISTOR SPEED CONTROLLERS

## Features

- On/off switch and speed control for single-phase voltage controlled fans.
- Casing made of high-quality plastic.
- Glass sensor panel with an ON/OFF button and two speed control buttons.
- The adjustable speed is displayed with the LED indicator.
- Wall flush mounting.



## Mounting

• Designed for wall mounting in a flush mounting box.



## Wiring diagram



M - ventilation equipment motor

# Overall dimensions [mm]



#### Technical data Model SGS E1 Voltage [V/Hz] 230/50 (60) Max current load [A] Cable cross section [mm²] from 0.35 up to 1 Temperature range [°C] -10...+45 from 5 up to 80 (no condensation) Operating humidity range [%] Service life 100 000 operations Weight [g] 138 **(€** 🎑 🗀 IP30

88 blaubergventilatoren.de