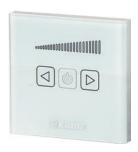

## Features

- On/off switch and speed control for single-phase voltage controlled fans.
- Casing made of high-quality plastic.
- Glass sensor panel with an ON/OFF button and two speed control buttons.
- The adjustable speed is displayed with the LED indicator.
- Wall flush mounting.