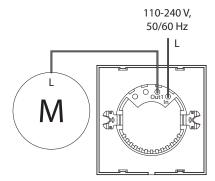

SGS E1

#### THYRISTOR SPEED CONTROLLERS

## Features

- On/off switch and speed control for single-phase voltage controlled fans.
- Casing made of high-quality plastic.
- Glass sensor panel with an ON/OFF button and two speed control buttons.
- The adjustable speed is displayed with the LED indicator.
- Wall flush mounting.



## Mounting

• Designed for wall mounting in a flush mounting box.



## Wiring diagram



M - ventilation equipment motor

# Overall dimensions [mm]



#### Technical data Model SGS E1 Voltage [V/Hz] 230/50 (60) Max current load [A] Cable cross section [mm²] from 0.35 up to 1 Temperature range [°C] -10...+45 from 5 up to 80 (no condensation) Operating humidity range [%] Service life 100 000 operations Weight [g] 138 **(€** 🎑 🗀 IP30

88 blaubergventilatoren.de