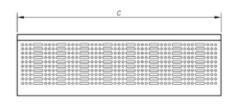

## Dimensions in mm

| Model   | Α   | В   | С    |
|---------|-----|-----|------|
| AC-09-S | 200 | 215 | 900  |
| AC-10-S | 200 | 215 | 1000 |
| AC-15-S | 200 | 215 | 1500 |
| AC-09-E | 195 | 220 | 900  |
| AC-10-E | 195 | 220 | 1000 |
| AC-15-E | 195 | 220 | 1500 |
| AC-20-E | 195 | 220 | 2000 |