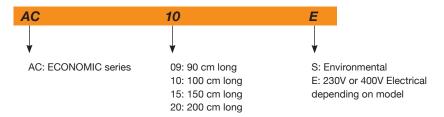

sion: Electrically heated coil control with safety components. Fan stop delayed to remove residual heat







External control
• E version: Remote control included

| Application:<br>Small commercial premises | Shops<br>Bars | Offices |
|-------------------------------------------|---------------|---------|
|-------------------------------------------|---------------|---------|

| Control:                  | <b>♣</b> | 1             |
|---------------------------|----------|---------------|
| Operation                 | manual   | manual        |
| Speeds                    | 2 speeds | 1 speed       |
| Electrical batery control | no       | 1 Power level |
| Contact door              | no       | no            |
| Led operating indicator   | yes      | yes           |

#### Order code



#### Technical characteristics

| Model   | Height<br>door (m) | Maximum airflow | Irradiated<br>NPS | Heat<br>power | Battery voltage | Battery<br>current | Fan voltage<br>(V) | Fan<br>current | Weight |
|---------|--------------------|-----------------|-------------------|---------------|-----------------|--------------------|--------------------|----------------|--------|
|         |                    | (m³/h)          | dB(A)             | (kW)          | (V)             | (A)                |                    | (A)            | (Kg)   |
| AC-09-S | 3                  | 1200            | 43                |               |                 |                    | 1x230              | 0.65           | 14.5   |
| AC-10-S | 3                  | 1350            | 44                |