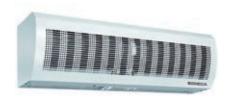

### Economical air curtains, for small commercial premises

Economical air curtains for heights of up to 3m, to be installed horizontally, specially designed for small commercial premises

#### Construction:

- · Painted metallic structure
- Designed to be installed in a horizontal position
- · S version: Two fan operating speeds
- Led operating indicator
- Support for assembly wall
- E version: Electrically heated coil control with safety components. Fan stop delayed to remove residual heat