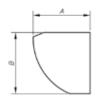

## Dimensions in mm

| Model   | Α   | В   | С    |
|---------|-----|-----|------|
| AC-09-S | 200 | 215 | 900  |
| AC-10-S | 200 | 215 | 1000 |
| AC-15-S | 200 | 215 | 1500 |
| AC-09-E | 195 | 220 | 900  |
| AC-10-E | 195 | 220 | 1000 |
| AC-15-E | 195 | 220 | 1500 |
| AC-20-E | 195 | 220 | 2000 |