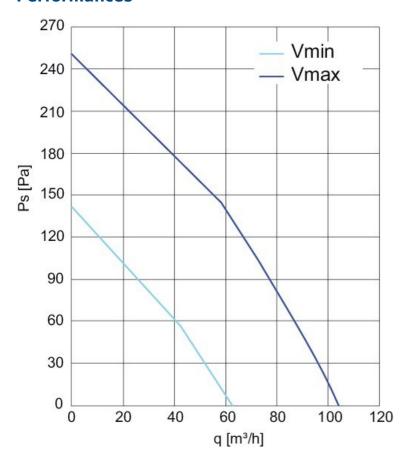

ounted: designed for surface or flush (plasterboard) installation through dedicated accessory on request.

Casing made of high quality ABS and polystyrene provides long lasting shockproof and robust construction. The unit is finished in white RAL 9010 and are UV resistant.

Forward curved centrifugal impeller, providing enhanced aerodynamic properties, low noise and increased efficiency.

Two-speed induction motor, totally enclosed type, with integral thermal protection, mounted on sealed for life high quality ball bearings (30.000h), ideal for cool climate. Suitable for continuous and intermittent running.



#### **Technical parameters**

| Dimensions and weights |               |
|------------------------|---------------|
| Weight                 | <b>1.9</b> kg |

## **Performances**



## **Dimension**

| BF  | Α     | В    | C  | øD   | (mm) |
|-----|-------|------|----|------|------|
| 80  | 241,5 | 96,5 | 17 | 73,5 |      |
| 100 | 241,5 | 96,5 | 17 | 96   |      |



### **Accessories**

• Gasket CGX 80/100 BF-X (231911)

#### **Documents**

- Installation manual BF-X
- <u>CE-DECLARATION\_OF\_CONFORMITY\_BF\_\_\_X.PDF</u>