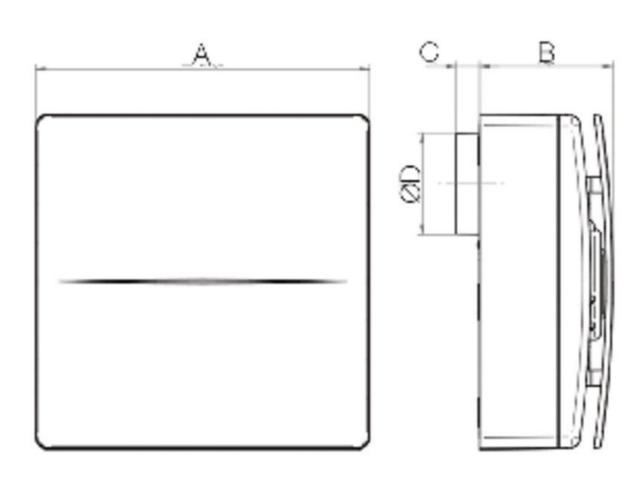

## **Dimension**

| BF  | Α     | В    | C  | øD   | (mm) |
|-----|-------|------|----|------|------|
| 80  | 241,5 | 96,5 | 17 | 73,5 |      |
| 100 | 241,5 | 96,5 | 17 | 96   |      |